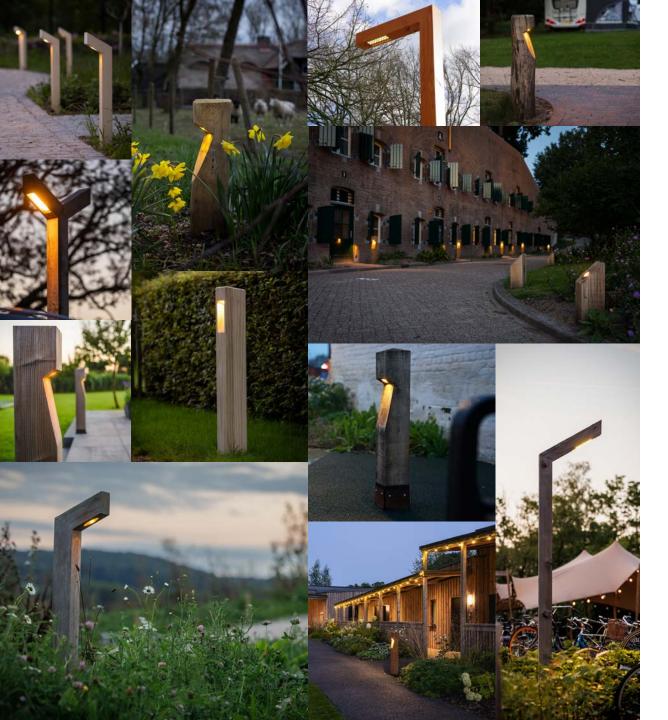

#### **TIMBERLAB**

**PUNTO** 

EYE

**BOSCO** 

GUARDA

Timberlab's goal is to create a more beautiful, sustainable world with, and through sustainable outdoor lighting solutions. We create wood outdoor lighting solutions that reduce the impact on nature allowing us and the environment to live in synergy. With the vast range of products and design styles available our products can be used in large outdoor commercial projects or modern minimal residential applications.