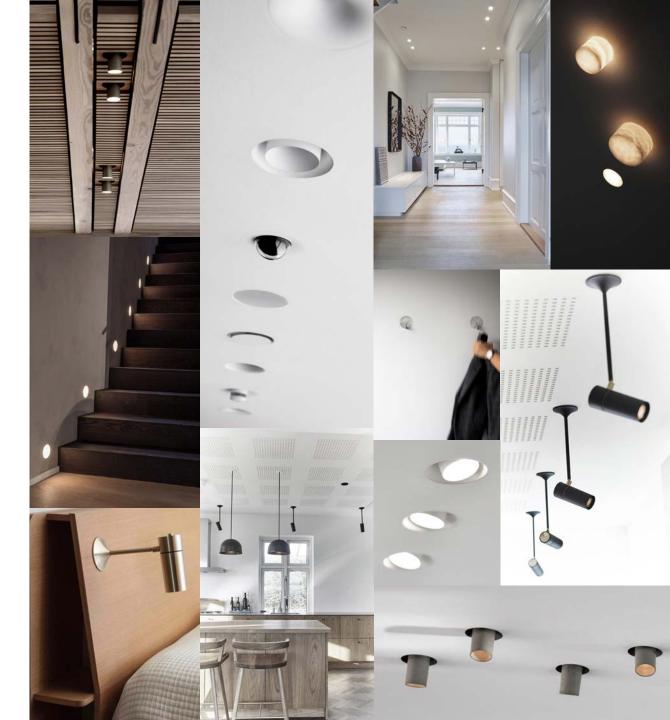

## ONEA

STORM MEDIUM SHORT 25

STORM MEDIUM LONG 25

STORM MEDIUM SUN

X-TENDABLE

oneA STORM SYSTEM® is developed with a desire to create the finest and most beautiful surfaces within architecture. oneA STORM SYSTEM® is a collection of products, distinguished by being as minimalistic as possible. The entire collection is carefully designed to flush the surface of any ceiling or wall, and will appear with an absolute minimum of tolerance and visibility.