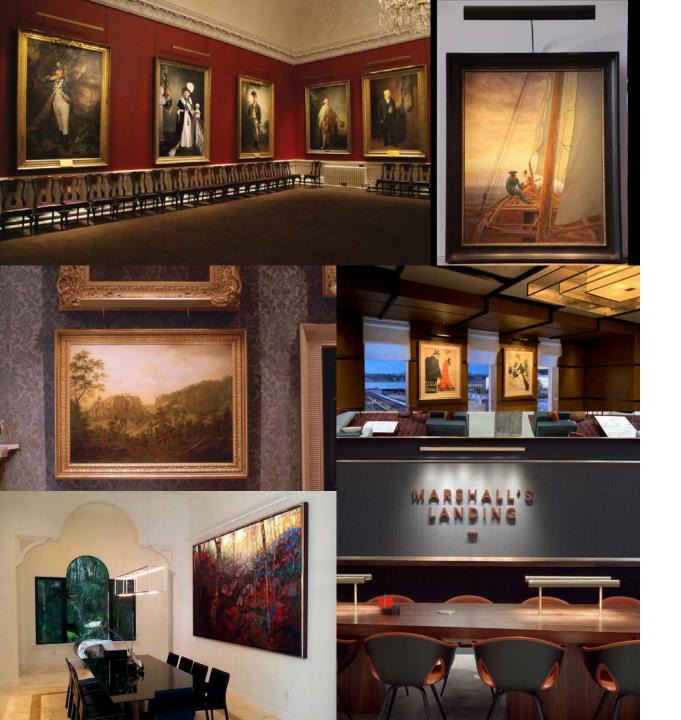

#### ACADEMY DEVELOPED BY VANILLA

MINIATURE ACADEMY ART PICTURE LIGHT

The Academy Lights flexibility and light efficiency allows it to overcome most of the limitations of conventional picture lights. Low energy, durable and replaceable LED lamps are employed to deliver optimal color rendering and specially designed. This is achieved through a unique combination of lensed LED heads, which can be: selectively positioned across the picture span, interchangeable between several beam profiles, variably angled against the face of the picture. These features give unprecedented control over the distribution and uniformity of the light, which can be tailored to suit any piece of Art or whatever shape or size. Our lights can also be transferred between paintings of different dimensions; simple re-configuration and realignment of the light heads makes them re-usable time and time again. Whatever is required will be calculated by us and delivered to you, ready for installation.

vanillalighting.com/academy-art-picturelight/