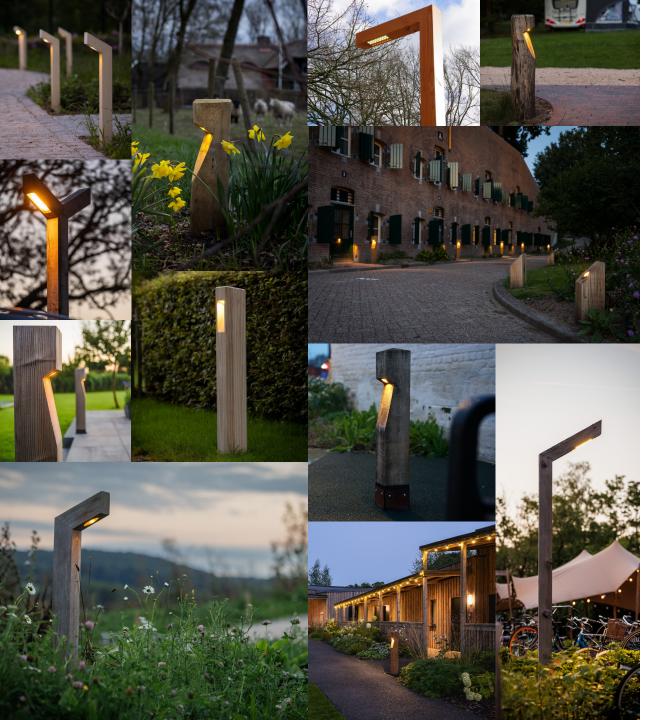

### **TIMBERLAB**

**PUNTO** 

EYE

BOSCO

GUARDA

Timberlab's goal is to create a more beautiful, sustainable world with, and through sustainable outdoor lighting solutions. We create wood outdoor lighting solutions that reduce the impact on nature allowing us and the environment to live in synergy. With the vast range of products and design styles available our products can be used in large outdoor commercial projects or modern minimal residential applications.