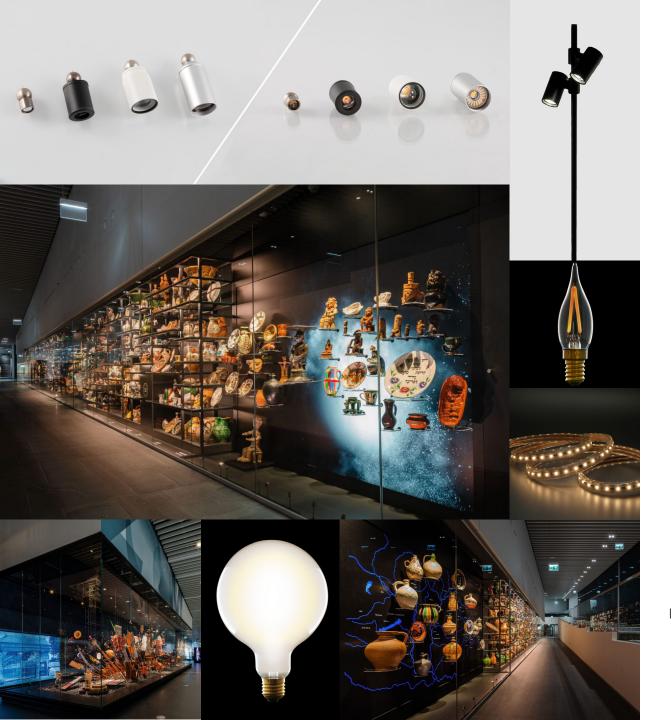

### LOUPI

ADJUSTABLE

In 1976 Fabien Poutignat, Entrepreneur, received a medal for his model of "Bijou Electronics", which would evolve in electronic pin in 1977. It was the beginning of the adventure of the famous Pin's made in LOUPI, and a history of 40 years with the LED, in all its forms and all its applications: Embedded electronic systems for POS marketing in the 90s and then, in 2001, LED lighting design and production, through its dedicated branch LOUPI Lighting Systems. Today LOUPI and his teams are ready to support and amplify the planned growth of the LED, which is becoming the light source of the future: more sustainable, less energy, more powerful and more flexible, it even becomes a new Internet transport vector. Loupi, strengthened by 40 years of research, development and integration, taking an active part in these advanced techniques, and applied to the service of its customers.