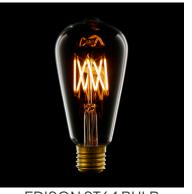

## **LED NER**

EDISON ST64 BULB

GAMMA PERLE

LED NER SPECIALIZES IN HIGH PERFORMANCE LED FILAMENT LIGHT BULBS AND LED STRIPS.