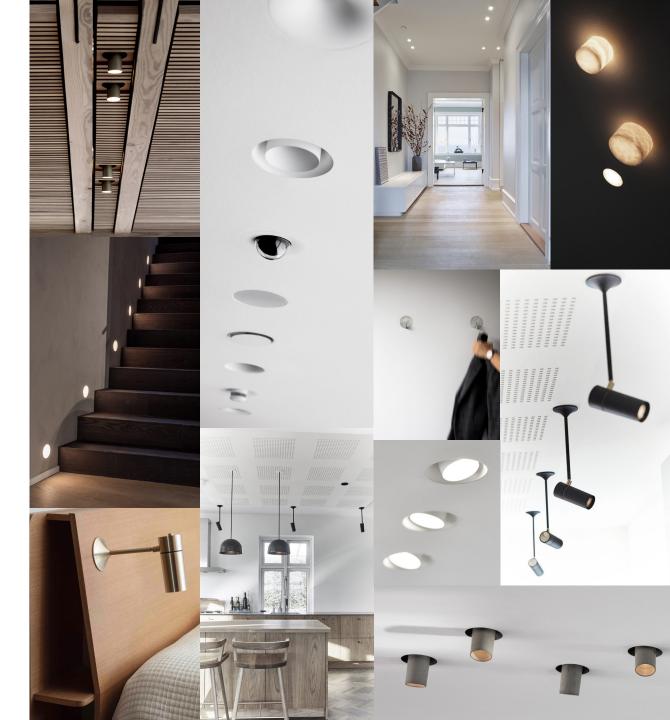

### ONEA

STORM MEDIUM SHORT 25

STORM MEDIUM LONG 25

STORM MEDIUM SUN

X-TENDABLE

oneA STORM SYSTEM® is developed with a desire to create the finest and most beautiful surfaces within architecture. oneA STORM SYSTEM® is a collection of products, distinguished by being as minimalistic as possible. The entire collection is carefully designed to flush the surface of any ceiling or wall, and will appear with an absolute minimum of tolerance and visibility.