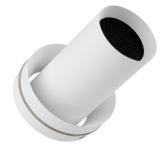

### ACADEMY DEVELOPED BY VANILLA

MINIATURE ACADEMY ART PICTURE LIGHT

The Academy Lights flexibility and light efficiency allows it to overcome most of the limitations of conventional picture lights. Low energy, durable and replaceable LED lamps are employed to deliver optimal color rendering and specially designed. This is achieved through a unique combination of lensed LED heads, which can be: selectively positioned across the picture span, interchangeable between several beam profiles, variably angled against the face of the picture. These features give unprecedented control over the distribution and uniformity of the light, which can be tailored to suit any piece of Art or whatever shape or size. Our lights can also be transferred between paintings of different dimensions; simple re-configuration and realignment of the light heads makes them re-usable time and time again. Whatever is required will be calculated by us and delivered to you, ready for installation.

vanillalighting.com/academy-art-picturelight/