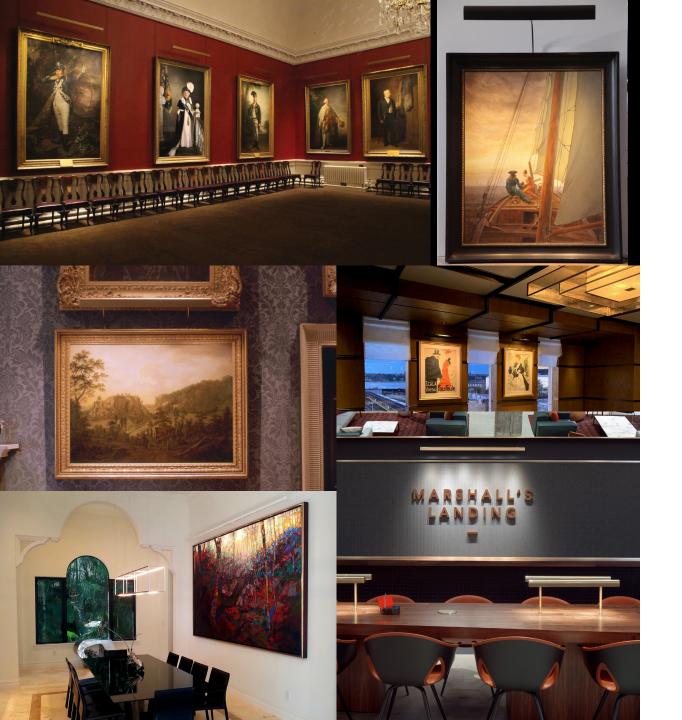

### ACADEMY DEVELOPED BY VANILLA

MINIATURE ACADEMY ART PICTURE LIGHT

The Academy Lights flexibility and light efficiency allows it to overcome most of the limitations of conventional picture lights. Low energy, durable and replaceable LED lamps are employed to deliver optimal color rendering and specially designed. This is achieved through a unique combination of lensed LED heads, which can be: selectively positioned across the picture span, interchangeable between several beam profiles, variably angled against the face of the picture. These features give unprecedented control over the distribution and uniformity of the light, which can be tailored to suit any piece of Art or whatever shape or size. Our lights can also be transferred between paintings of different dimensions; simple re-configuration and realignment of the light heads makes them re-usable time and time again. Whatever is required will be calculated by us and delivered to you, ready for installation.