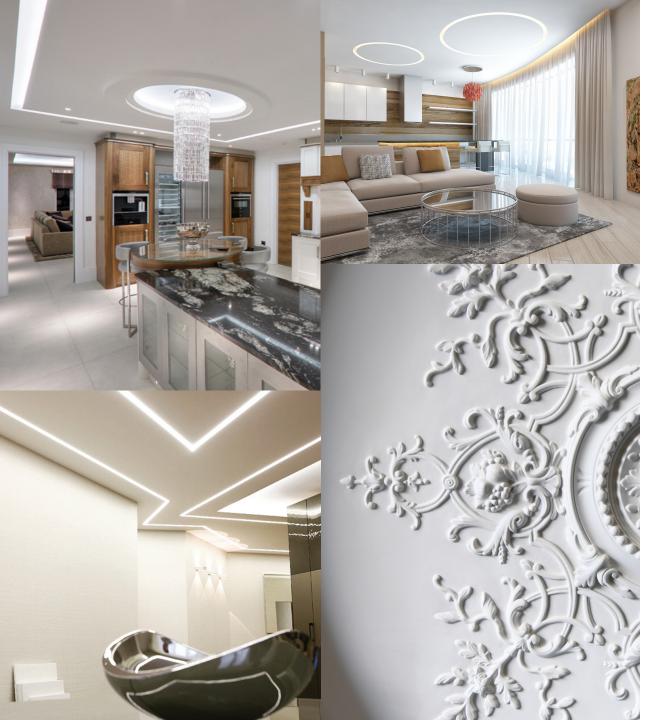

### ACADEMY DEVELOPED BY VANILLA

MINIATURE ACADEMY ART PICTURE LIGHT

The Academy Lights flexibility and light efficiency allows it to overcome most of the limitations of conventional picture lights. Low energy, durable and replaceable LED lamps are employed to deliver optimal color rendering and specially designed. This is achieved through a unique combination of lensed LED heads, which can be: selectively positioned across the picture span, interchangeable between several beam profiles, variably angled against the face of the picture. These features give unprecedented control over the distribution and uniformity of the light, which can be tailored to suit any piece of Art or whatever shape or size. Our lights can also be transferred between paintings of different dimensions; simple re-configuration and realignment of the light heads makes them re-usable time and time again. Whatever is required will be calculated by us and delivered to you, ready for installation.

vanillalighting.com/academy-art-picturelight/

### ATELIER SEDAP

ENCASTRE 596

CORNICE 188

The Atelier Sedap workshop has been involved in the most majestic projects for many years. By adapting to the fashions of each era, Atelier Sedap has developed products to suit any application.

### **VANILLA**

**GYPSUM TRIMLESS STEPLIGHTS** 

Vanilla Lighting is a brand of in house architectural lighting solutions for residential and commercial clients. Founded in New York City by LGN, we recognized the need to simplify the light sourcing process. So, we curated a capsule collection of reliable, affordable and readily available lighting solutions. Our collection is hand selected by industry leaders so you can design an entire project from this line alone. Our approach allows us to keep costs lower for you by eliminating the mark ups associated with the traditional supply chain.